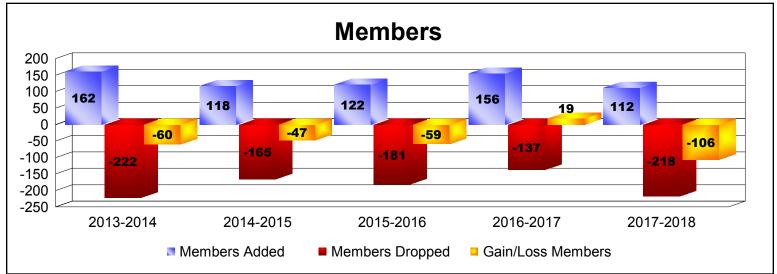

District 201W1 As of June 2018 Cumulative

| Year      | New<br>Clubs | Dropped<br>Clubs | Gain/<br>Loss<br>Clubs | New<br>Members | Charter<br>Members | Reinstate<br>Members | Transfer<br>Members | Total<br>Member<br>Added | Total<br>Members<br>Dropped | Gain/<br>Loss<br>Members |
|-----------|--------------|------------------|------------------------|----------------|--------------------|----------------------|---------------------|--------------------------|-----------------------------|--------------------------|
| 2013-2014 | 0            | -1               | -1                     | 132            | 5                  | 7                    | 18                  | 162                      | -222                        | -60                      |
| 2014-2015 | 0            | -1               | -1                     | 98             | 1                  | 5                    | 14                  | 118                      | -165                        | -47                      |
| 2015-2016 | 0            | -3               | -3                     | 104            | 3                  | 4                    | 11                  | 122                      | -181                        | -59                      |
| 2016-2017 | 0            | -1               | -1                     | 137            | 1                  | 1                    | 17                  | 156                      | -137                        | 19                       |
| 2017-2018 | 1            | -1               | 0                      | 67             | 20                 | 4                    | 21                  | 112                      | -218                        | -106                     |
| Average   | 0            | -1               | -1                     | 108            | 6                  | 4                    | 16                  | 134                      | -185                        | -51                      |