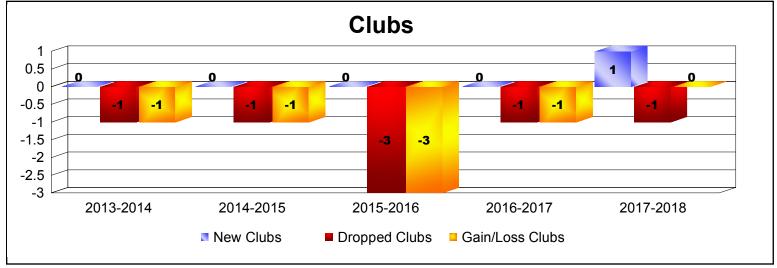

District 201W1 As of June 2018 Cumulative

| Year      | New<br>Clubs | Dropped<br>Clubs | Gain/<br>Loss<br>Clubs | New<br>Members | Charter<br>Members | Reinstate<br>Members | Transfer<br>Members | Total<br>Member<br>Added | Total<br>Members<br>Dropped | Gain/<br>Loss<br>Members |
|-----------|--------------|------------------|------------------------|----------------|--------------------|----------------------|---------------------|--------------------------|-----------------------------|--------------------------|
| 2013-2014 | 0            | -1               | -1                     | 132            | 5                  | 7                    | 18                  | 162                      | -222                        | -60                      |
| 2014-2015 | 0            | -1               | -1                     | 98             | 1                  | 5                    | 14                  | 118                      | -165                        | -47                      |
| 2015-2016 | 0            | -3               | -3                     | 104            | 3                  | 4                    | 11                  | 122                      | -181                        | -59                      |
| 2016-2017 | 0            | -1               | -1                     | 137            | 1                  | 1                    | 17                  | 156                      | -137                        | 19                       |
| 2017-2018 | 1            | -1               | 0                      | 67             | 20                 | 4                    | 21                  | 112                      | -218                        | -106                     |
| Average   | 0            | -1               | -1                     | 108            | 6                  | 4                    | 16                  | 134                      | -185                        | -51                      |